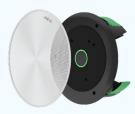

## Crystal Clear, High Fidelity

Al-Powered Ceiling Audio Solution for MVC Series

Yealink CM20 features an 83mm low-profile design and a detachable magnetic cover with a snap-on attachment (available in black and white color options). The overall design ensures seamless integration and aesthetic appeal, while facilitating effortless deployment and maintaining the integrity of the ceiling.

16-mic arrays

8 pickup

3m premium quality full-duplex audio\*

30m² effectively pick-up range\*

Al Dynamic Noise Cancellation

AI AEC

CM20
Al-Powered Beamforming Microphone

The Yealink CS10, available in black and white, features a low-profile (120mm depth) 2-way coaxial design and a removable magnetic suction mesh cover. The CS10 blends high-quality audio with an elegant, minimalist design, making it a perfect match for contemporary conference rooms.