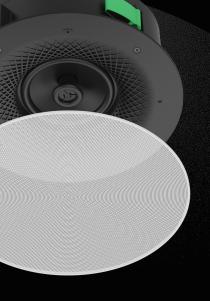

16-mic arrays

8 pickup

3m premium quality full-duplex audio\*

30m² effectively pick-up range\*

Al Dynamic Noise Cancellation

AI AEC

CM20
Al-Powered Beamforming Microphone

The Yealink CS10, available in black and white, features a low-profile (120mm depth) 2-way coaxial design and a removable magnetic suction mesh cover. The CS10 blends high-quality audio with an elegant, minimalist design, making it a perfect match for contemporary conference rooms.

Low-profile

120° Coverage

Speech

CS10
Network Ceiling Loudspeaker