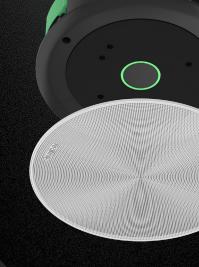

## Crystal Clear, High Fidelity

Al-Powered Ceiling Audio Solution for MVC Series

Yealink CM20 features an 83mm low-profile design and a detachable magnetic cover with a snap-on attachment (available in black and white color options). The overall design ensures seamless integration and aesthetic appeal, while facilitating effortless deployment and maintaining the integrity of the ceiling.

16-mic arrays

8 pickup

3m premium quality full-duplex audio\*

30m² effectively pick-up range\*

Al Dynamic Noise Cancellation

AI AEC

CM20
Al-Powered Beamforming Microphone

The Yealink CS10, available in black and white, features a low-profile (120mm depth) 2-way coaxial design and a removable magnetic suction mesh cover. The CS10 blends high-quality audio with an elegant, minimalist design, making it a perfect match for contemporary conference rooms.