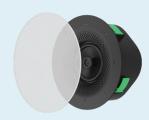

16-mic arrays

8 pickup

3m premium quality full-duplex audio\*

30m² effectively pick-up range\*

Al Dynamic Noise Cancellation

AI AEC

CM20
Al-Powered Beamforming Microphone

The Yealink CS10, available in black and white, features a low-profile (120mm depth) 2-way coaxial design and a removable magnetic suction mesh cover. The CS10 blends high-quality audio with an elegant, minimalist design, making it a perfect match for contemporary conference rooms.

Low-profile

120° Coverage

Speech

CS10
Network Ceiling Loudspeaker